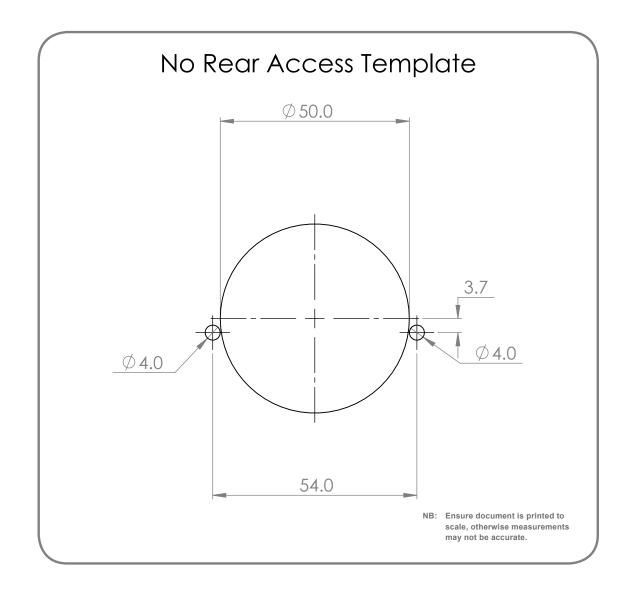

## No Rear Access Pack Installation Instructions

- Step 1: Drill 2 x 4mm holes first, using the template provided.
- Step 2: Drill the 50mm diameter hole second.
- Step 3: Fold the plate enough so it can be feed through the 50mm hole.
- Step 4: Using the adhesive tape stick the plate to the inside of the mounting surface, ensure screw holes are lined up.
- Step 5: Enlarge the two screw holes on the flange of the Tallon Socket to 4mm.
- Step 5: Insert the Tallon Socket into the 50mm hole and apply faceplate.
- Step 6: Finally install the 2 x 4mm screws to lock everything together.